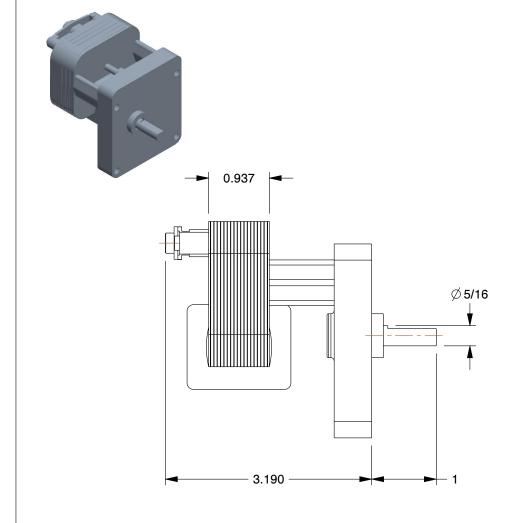

0.67

COMPONENT

AC Gearmotor

52JE19

AC Gearmotor: Parallel, Single Output Shaft, Shaded Pole, Open, 7 RPM, 30 in-lb Max Torque INCH SHEET

UNIT

1 of 1