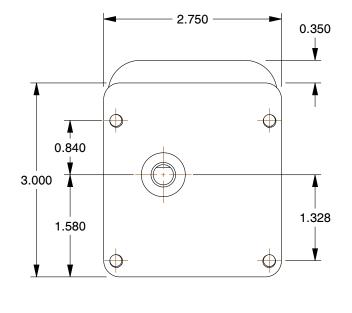

0.67

COMPONENT

AC Gearmotor

52JE19

AC Gearmotor: Parallel, Single Output Shaft, Shaded Pole, Open, 7 RPM, 30 in-lb Max Torque INCH SHEET

UNIT

1 of 1